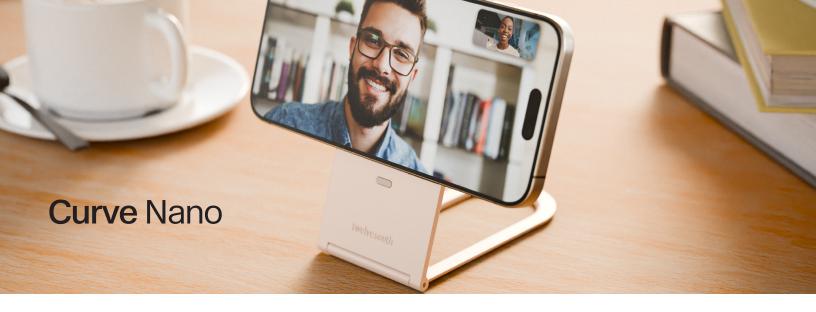

## Curve Nano

## Compact, magnetic phone stand. Easy tilt. Perfect view.

- Securely holds your MagSafe or Qi2-compatible phone for hands-free use
- Adjusts smoothly to multiple angles in portrait or landscape
- Holds steady with silicone top ring and slip-resistant base
- Folds flat into included travel sleeve for ultra-compact portability and protection

Meet the Curve Nano: a fold-flat, magnetic stand designed to keep your phone at the perfect angle, wherever you are. Compatible with Qi2 and MagSafe-enabled devices, Curve Nano easily adjusts to your preferred viewing position in portrait or landscape. A hidden magnet array holds your phone securely in place, while the silicone top ring prevents slipping or shifting during use.