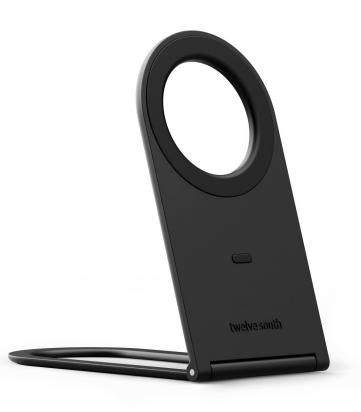

Meet the Curve Nano: a fold-flat, magnetic stand designed to keep your phone at the perfect angle, wherever you are. Compatible with Qi2 and MagSafe-enabled devices, Curve Nano easily adjusts to your preferred viewing position in portrait or landscape. A hidden magnet array holds your phone securely in place, while the silicone top ring prevents slipping or shifting during use.

Crafted from durable aluminum, Curve Nano is lightweight, compact, and made for easy travel. It includes a protective travel sleeve that keeps the stand safe — and protects everything else in your bag — when you're on the move. Whether you're working, streaming, or chatting, Curve Nano delivers an easy tilt and perfect view you can rely on every time.

KEY PRODUCT FEATURES:

- Attaches to Qi2 and MagSafe-compatible phones for hands-free use
- Adjustable hinge supports portrait or landscape viewing
- Folds flat into custom travel sleeve for portability and protection
- Weighted base and non-slip padding ensure stable support
- Durable aluminum design is lightweight and travel-ready